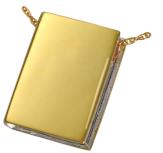

## Precious Metal Pendants designed to carry the sacred ashes or fur of your beloved pets.

{Available in Sterling Silver, 14K Gold Plated, Solid 14K Yellow & White Gold & Platinum}

3099

Classic Heart 3146