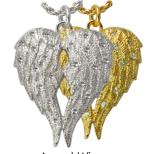

Paw Print 3127

Paw Print Dog Tag 3171

Angel Dog 3192

Pure Love 3728

**Angel Wings** 3194 (Double Compartment)

Your Story 3502 (Only In Gold Plated)

## Precious Metal Jewellery Range

| Name              | Code | Sterling Silver<br>{Satin Cord included} | 14K Gold Plated {Satin Cord included} |
|-------------------|------|------------------------------------------|---------------------------------------|
| Paw On My Heart   | 3198 | \$195                                    | \$300                                 |
| Paw Print         | 3127 | \$195                                    | \$300                                 |
| Paw Print Cross   | 3099 | \$195                                    | \$300                                 |
| Paw Print Dog Tag | 3171 | \$195                                    | \$300                                 |
| Classic Heart     | 3146 | \$195                                    | \$300                                 |
| Angel Dog         | 3192 | \$195                                    | \$300                                 |
| Pure Love         | 3728 | \$195                                    | \$300                                 |
| Angel Wings       | 3194 | \$250                                    | \$350                                 |
| Your Story        | 3502 | N/A                                      | \$300                                 |