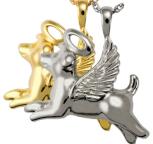

Paw Print 3127

Paw Print Dog Tag 3171

Angel Dog 3192

Pure Love 3728

**Angel Wings** 3194 (Double Compartment)

Your Story 3502 (Only In Gold Plated)

## Precious Metal Jewellery Range

| Name              | Code | Sterling Silver<br>{Satin Cord included} | 14K Gold Plated {Satin Cord included} |
|-------------------|------|------------------------------------------|---------------------------------------|
| Paw On My Heart   | 3198 | \$195                                    | \$300                                 |
| Paw Print         | 3127 | \$195                                    | \$300                                 |
| Paw Print Cross   | 3099 | \$195                                    | \$300                                 |
| Paw Print Dog Tag | 3171 | \$195                                    | \$300                                 |
| Classic Heart     | 3146 | \$195                                    | \$300                                 |
| Angel Dog         | 3192 | \$195                                    | \$300                                 |
| Pure Love         | 3728 | \$195                                    | \$300                                 |
| Angel Wings       | 3194 | \$250                                    | \$350                                 |
| Your Story        | 3502 | N/A                                      | \$300                                 |