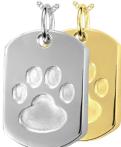

Paw Print 3127

Paw Print Dog Tag 3171

Angel Dog 3192

Pure Love 3728

**Angel Wings** 3194 (Double Compartment)

Your Story 3502 (Only In Gold Plated)

## Precious Metal Jewellery Range

| Name              | Code | Sterling Silver<br>{Satin Cord included} | 14K Gold Plated {Satin Cord included} |
|-------------------|------|------------------------------------------|---------------------------------------|
| Paw On My Heart   | 3198 | \$195                                    | \$300                                 |
| Paw Print         | 3127 | \$195                                    | \$300                                 |
| Paw Print Cross   | 3099 | \$195                                    | \$300                                 |
| Paw Print Dog Tag | 3171 | \$195                                    | \$300                                 |
| Classic Heart     | 3146 | \$195                                    | \$300                                 |
| Angel Dog         | 3192 | \$195                                    | \$300                                 |
| Pure Love         | 3728 | \$195                                    | \$300                                 |
| Angel Wings       | 3194 | \$250                                    | \$350                                 |
| Your Story        | 3502 | N/A                                      | \$300                                 |