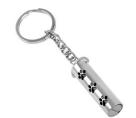

Paw Print Cylinder 8407

Triple Paw Print Cylinder 8473 (Only available as a key ring)

#### Stainless Steel

| Keyring         | \$59 |
|-----------------|------|
| Satin Cord      | \$59 |
| S/S Cable Chain | \$70 |

For more information or to place an order; please contact our office on 07 3801 4518 or via enquiries@petsinpeace.com.au