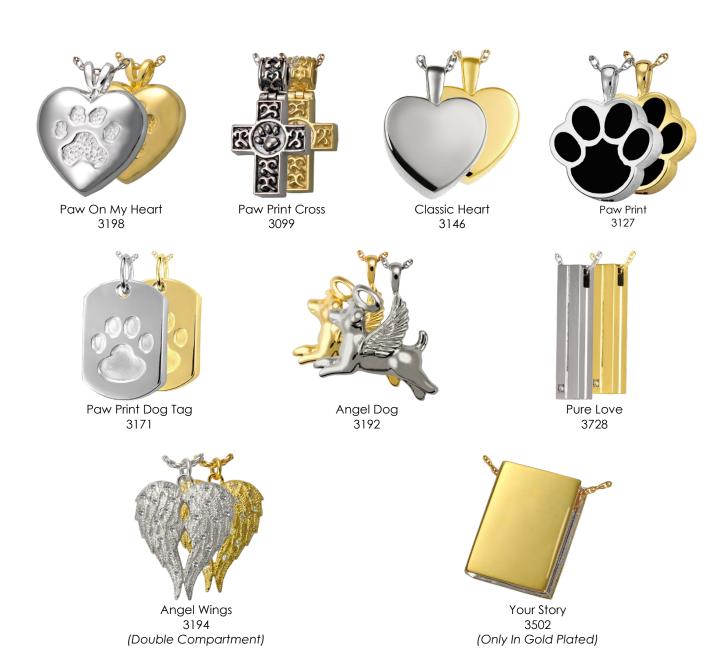

### Precious Metal Jewellery Range

| Name              | Code | Sterling Silver<br>{Satin Cord included} | 14K Gold Plated {Satin Cord included} |
|-------------------|------|------------------------------------------|---------------------------------------|
| Paw On My Heart   | 3198 | \$195                                    | \$300                                 |
| Paw Print         | 3127 | \$195                                    | \$300                                 |
| Paw Print Cross   | 3099 | \$195                                    | \$300                                 |
| Paw Print Dog Tag | 3171 | \$195                                    | \$300                                 |
| Classic Heart     | 3146 | \$195                                    | \$300                                 |
| Angel Dog         | 3192 | \$195                                    | \$300                                 |
| Pure Love         | 3728 | \$195                                    | \$300                                 |
| Angel Wings       | 3194 | \$250                                    | \$350                                 |
| Your Story        | 3502 | N/A                                      | \$300                                 |