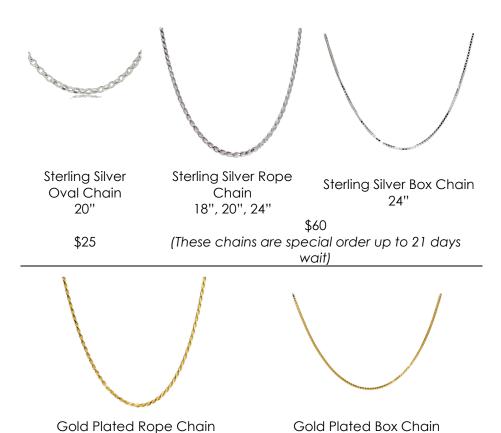

Solid 14K Yellow or White Gold & Platinum available for all items - {except Your Story 3502.} Prices available on application.

Please note that there is a 21 day wait for 14K Gold Plated & a 6-8 week wait for the 14K Solid Yellow & White Gold & Platinum. Full Payment required at order.

\$70 (These chains are special order up to 21 days wait)

24"

18", 20", 24"