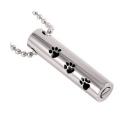

Paw Print Cylinder 8407

Triple Paw Print Cylinder 8473 (Only available as a key ring)